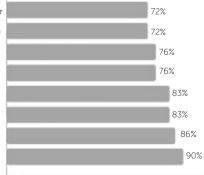

## Anti-aging consumer test

The expression is younger The skin around the eye is more even The skin around the eye is firmer The expression is more rested The skin around the eye is more moisturised The skin on the eye contour is smoother Immediate well-being effect Well tolerated by the skin around the eye

Consumers agree that ChroNOlineTM makes the skin smoother, firmer and more even, for a younger rested look.

Soiurce: Lucas Meyer Cosmetics. (2017). CHRONOLINE™: Draw the Line on Wrinkles. Litho Canada.